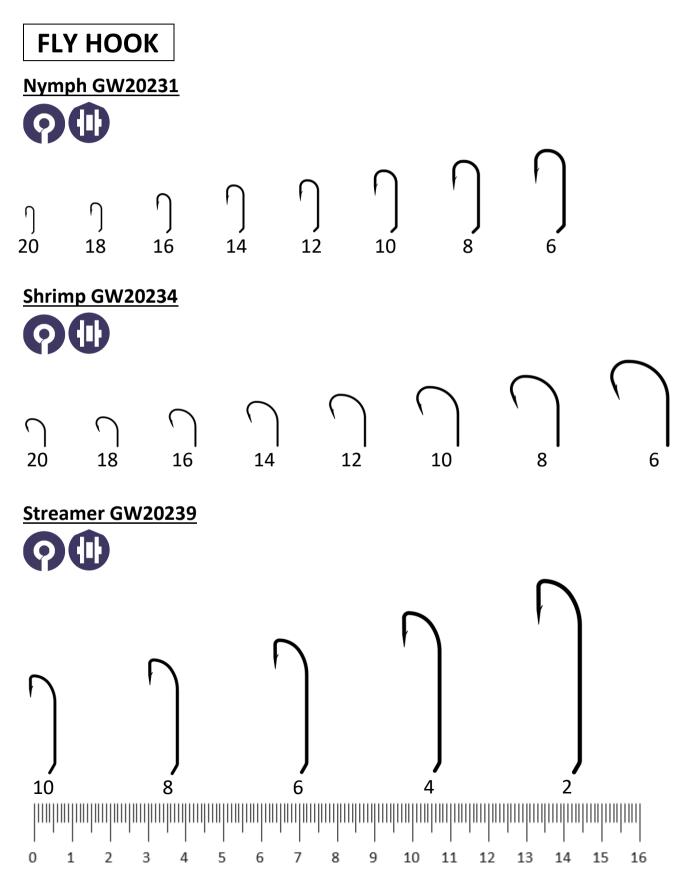

The range will be expanded to include more models and patterns and will roll out in phases in the future to be more comprehensive!

This special cold forged point is the showcase of achieving the optimum ratio for sharpness and strength. The streamlined and extended point length configuration give the extra push for speedier penetration yet preserving its holding strength – without the worry of point/tip being rolled-over.