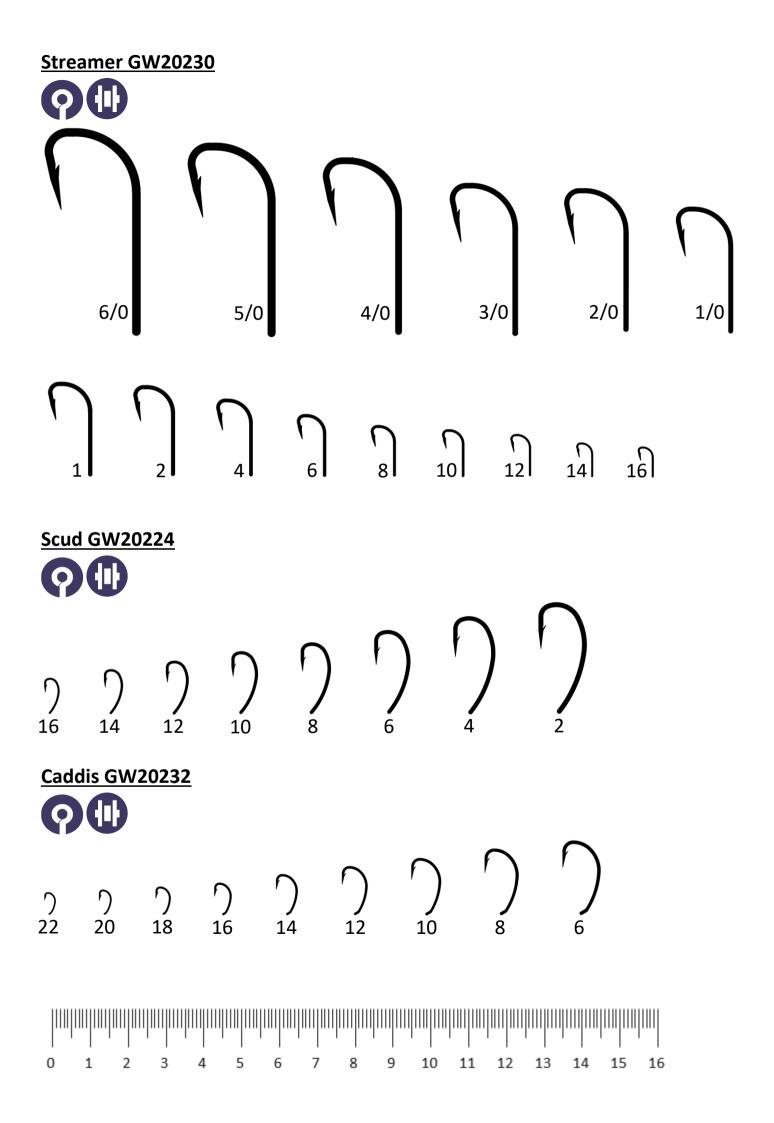

The range will be expanded to include more models and patterns and will roll out in phases in the future to be more comprehensive!

This special cold forged point is the showcase of achieving the optimum ratio for sharpness and strength. The streamlined and extended point length configuration give the extra push for speedier penetration yet preserving its holding strength – without the worry of point/tip being rolled-over.