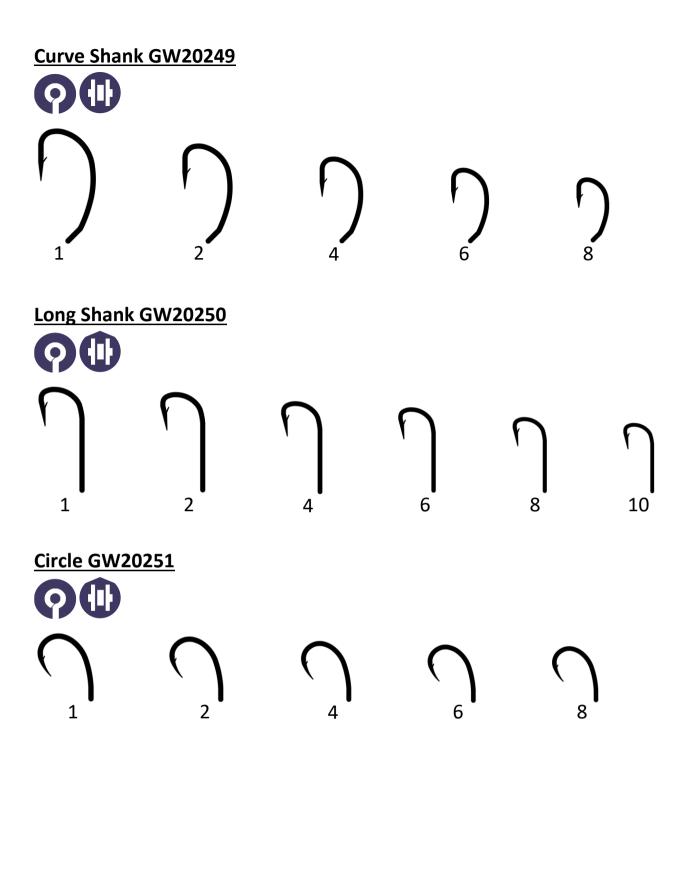

e point thus preserving the sharpness. Most popular colors available are:

- RED
- PINK
- BLUE
- BLACK
- GREEN
- PURPLE
- YELLOW

#### **SLIK-SET COATING**

GW Slik-Set coating also known as PTFE coating in the industry, is a fluorocarbon solid used in a wide range of consumer and industrial products. It has a high molecular weight made up solely of carbon and fluorine where it has the unique properties such as highly resistant to corrosive chemicals, withstand extreme temperatures for both hot and cold, UV ray resistant, does not absorb water and very low in friction. Incorporating this premium-grade coating onto the hook has greatly enhance the aesthetic and smoothness of the hook, increases the speed of penetration and hook up rate exponentially.











### Continental GW20246











#### Headquarters / Sales Offices

Singapore Office 51 Ubi Avenue 1, #03-03 Paya Ubi Industrial Park Singapore 408933 Tel: +65 6741 6333

Czech Republic, Europe Rohacova 188/37, Praha 3 - Zizkov 13000, Czech Republic Tel: +420 725 872 432

#### Manufacturing Plant

No. 98, Ziyun Road East, Guzhu, Mashan District Wuxi, Jiangsu Province China 214092 Tel: +86 510 8599 0077

Email: info@greenwavefishing.com Website: www.greenwavefishing.com