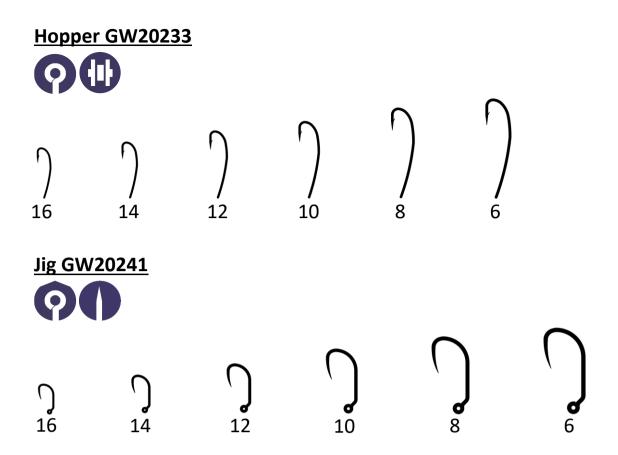

The range will be expanded to include more models and patterns and will roll out in phases in the future to be more comprehensive!

This special cold forged point is the showcase of achieving the optimum ratio for sharpness and strength. The streamlined and extended point length configuration give the extra push for speedier penetration yet preserving its holding strength – without the worry of point/tip being rolled-over.